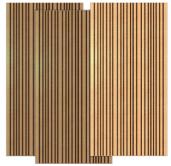

### Siena Doble V W - Absorber

Wooden Absorber

## Wooden Absorber

Made of wood from renewable sources, the Siena Absorber is a premium acoustic panel for the hi-end segment with an absorption treatment range between 250 Hz and 5000 Hz. Developed to bring you the perfect balance between design and quality, Siena Absorber is a timeless acoustic panel that offers you the opportunity to create your own ambience with a natural touch. This highly efficient and sustainable Siena panel can be easily mounted on walls or ceilings.