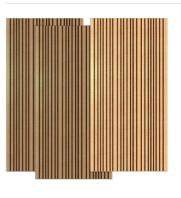

### Siena Doble V W - Absorber

Wooden Absorber

## Wooden Absorber

Made of wood from renewable sources, the Siena Absorber is a premium acoustic panel for the hi-end segment with an absorption treatment range between 250 Hz and 5000 Hz. Developed to bring you the perfect balance between design and quality, Siena Absorber is a timeless acoustic panel that offers you the opportunity to create your own ambience with a natural touch. This highly efficient and sustainable Siena panel can be easily mounted on walls or ceilings.