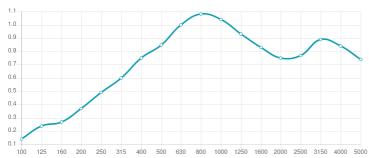

#### Features

Type: Absorber

Absorption Range: 315 Hz to 5000 Hz

Acoustic Class: B | (aw) = 0,8

Available fire rates: FG | Furniture Grade