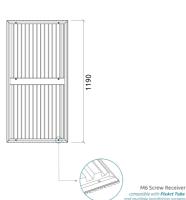

#### Materials:

- Natural wood veneer ! Lacquered HMDF
- Marine grade plywood structural frame
- Calibrated cell acoustic foam

Six M6 Screw Thread receiver included on each panel.

#### Dimensions:

FG - LW | 595x1190x63mm | 5.02 Kg FG - NW | 595x1190x63mm | 5.6 Kg