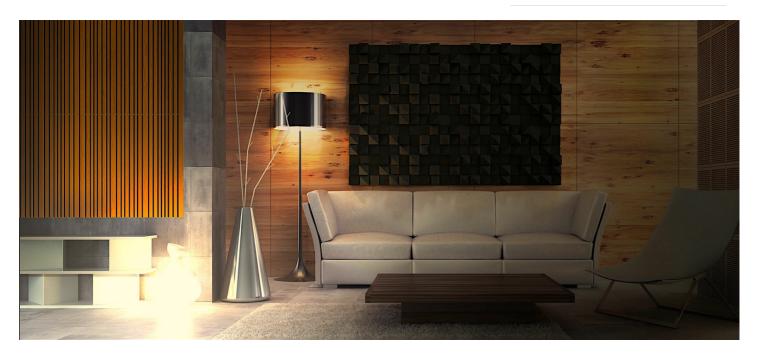

## Wooden Absorber

Made of wood from renewable sources, the Siena Absorber is a premium acoustic panel for the hi-end segment with an absorption treatment range between 250 Hz and 5000 Hz. Developed to bring you the perfect balance between design and quality, Siena Absorber is a timeless acoustic panel that offers you the opportunity to create your own ambience with a natural touch. This highly efficient and sustainable Siena panel can be easily mounted on walls or ceilings.

#### Recommended for

- Hi-Fi Listening Room
- Media Room
- Home Cinema
- Living Room