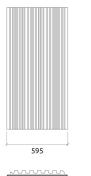

#### Dimensions:

FG - LW | 595x1190x63mm | 5.02 Kg FG - NW | 595x1190x63mm | 5.6 Kg